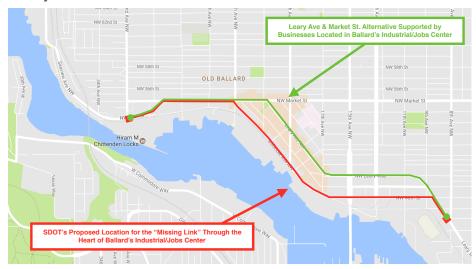

## SHILSHOLE BUSINESSES SUPPORT THE LEARY AVE & MARKET ST ALTERNATIVE

Shilshole Ave NW is the heart of Ballard's maritime and industrial jobs center. 19 of these businesses strongly oppose the City's proposal to complete the Missing Link of the Burke-Gilman Trail on Shilshole Ave NW and support the Leary Ave & Market Street alternative.

## WHAT DO SHILSHOLE BUSINESSES SAY?

- 42 businesses located on Shilshole Ave NW
- 19 businesses strongly oppose construction on Shilshole Ave NW and strongly support the Leary Ave & Market St alternative
- 12 businesses were unavailable for comment
  - **9** businesses are neutral

## WHAT DO THE NEIGHBORHOOD BUSINESSES SAY?

- 64 businesses located on or in the vicinity of Shilshole Ave NW
- businesses strongly oppose construction on Shilshole Ave NW and strongly support the Leary Ave & Market St alternative
- 15 businesses were unavailable for comment
- **14** businesses are neutral